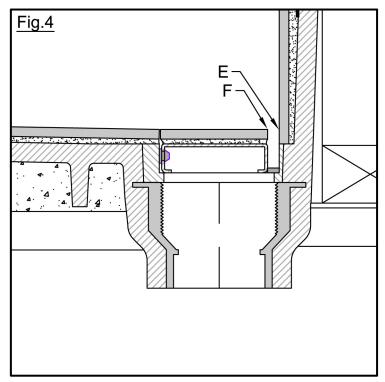

- IV. HOW TO REMOVE THE TILED DRAIN GRATE FROM THE TRENCH RECESS: (See Fig. 4)
  - Insert your fingers or an Allen wrench into the space between the tiled drain grate and the Trench Recess wall (i.e., either between E and F or between G and H), carefully lift out one side of the grate and grab it with both hands and then carefully remove the other side by lifting the entire grate with your hands.