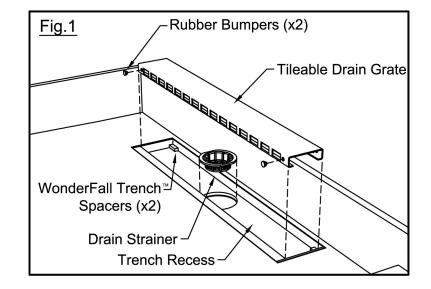

## I. COMPONENTS: (See Fig. 1)

- 1. Tileable Drain Grate (x1)
- 2. Rubber Bumpers (x4)
- 3. Drain Strainer (x1)
- 4. Trench Recess
- 5. WonderFall Trench® Spacers (x2)