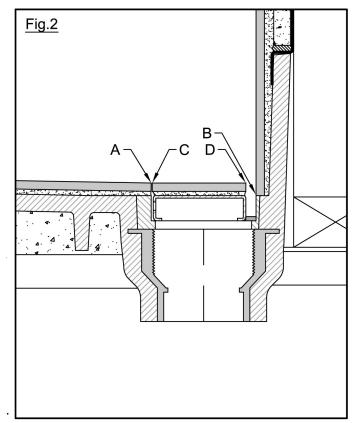

## II. HOW TO TILE THE TILEABLE GRATE AND THE SHOWER PAN FLOOR EDGES AROUND THE TRENCH RECESS: (See Fig. 2)

- 1. Insert the Tileable Drain Grate into the Trench Recess.
- 2. Dry fit the tiles to the shower pan floor and the Tileable Drain Grate.
- 3. Note Tiling Tip: Before setting tile on the shower pan floor and the tileable grate you must comply with the following: tile up to the edges of the recessed trench (A and B) and the edges of the grate (C and D) so that neither the shower pan floor nor the Tileable Drain Grate is visible, while at the same time insuring (i) none of the Tileable Drain Grate tiles extend beyond the edges of the WonderFall Trench<sup>®</sup> grate, (ii) none of the shower pan floor tiles extend beyond the shower pan floor into the space above the recessed trench, (iii) proper drainage is achieved by having none of the tiles encroach into the drainage space between the tiled shower pan floor and the Tileable Drain Grate, and (iv) neither the floor tile or the WonderFall Trench<sup>®</sup> grate tile will prevent the removal of the tiled grate from the Trench Recess.
- 4. Now, remove the Tileable Drain Grate from the Trench Recess and tile the shower pan floor. Then insert the Tileable Drain Grate into the Trench Recess and tile it using PL Premium adhesive, lining up any grout lines on the tiled WonderFall Trench® grate with the grout lines on the surrounding shower pan floor tile.