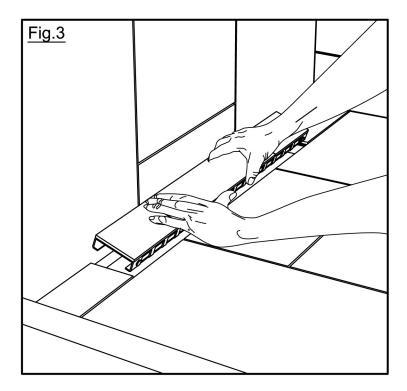

- III. HOW TO INSERT THE TILED DRAIN GRATE INTO THE TILED SHOWER PAN FLOOR: (See Figs. 1 & 3)
  - 1. Insert the Rubber Bumpers into the Tileable Drain Grate side holes by inserting them into the holes until they are locked in place (Fig. 1).
  - 2. 2. Slide the tiled drain grate into the shower pan Trench Recess, first by compressing the side of the grate with the Rubber Bumpers against the wall of the shower pan Trench Recess (Fig. 3).
  - 3. 3. Finally, slide the other side of the tiled drain grate into the shower pan Trench Recess.